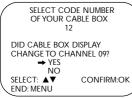

# 5

If you do not want to set up the Cable Box Controller now, press the OK/STATUS button to leave the Controller turned OFF. The display shown below will appear on the screen. Proceed to step 6. You may set up the Controller later by following the instructions on pages 50-54.

If you do want to set up the Cable Box Controller now, follow steps 5-8 on pages 51-52 now.

CONNECT ANTENNA OR CABLE TO VCR FOR AUTO CH. SET

READY: OK END: MENU